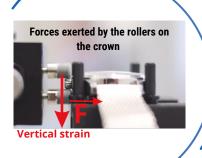

## Possibility of applying a vertical constraint

The roller system is mounted on a motorized z-axis. This assembly can be adapted to the height of the crown and, if necessary, a vertical constraint can be applied (specific watchmaking standard).