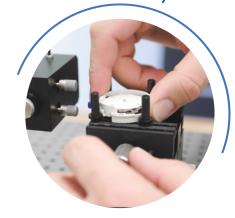

#### Adapts to any type of crown

The crown is driven by a system of motorized rollers with adjustable spacing (for all types of crowns) and flexibility (to protect the case middle).

## Possibility of applying a vertical constraint

The roller system is mounted on a motorized z-axis. This assembly can be adapted to the height of the crown and, if necessary, a vertical constraint can be applied (specific watchmaking standard).