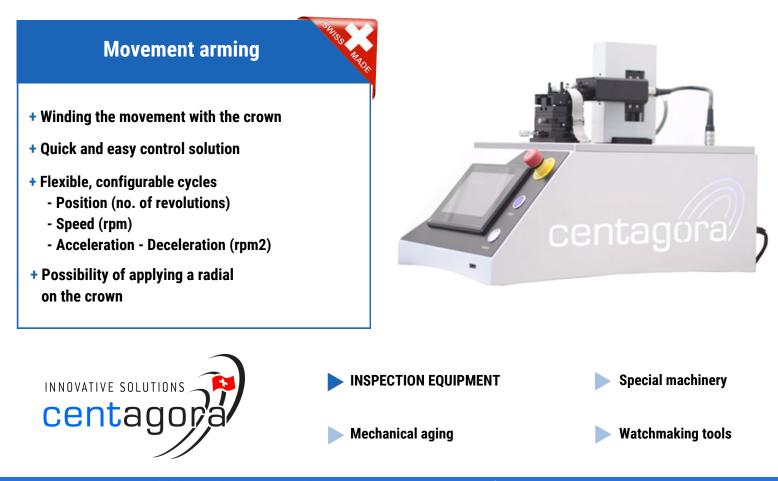

#### **Modular device**

Guarantees ease of use for winding the movement by crown, date correction, time setting...