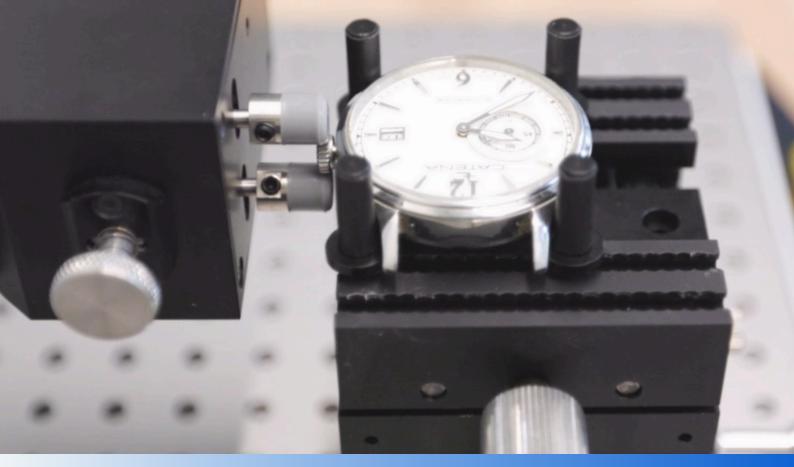

## Possibility of applying a vertical constraint

The roller system is mounted on a motorized z-axis. This assembly can be adapted to the height of the crown and, if necessary, a vertical constraint can be applied (specific watchmaking standard).

#### Adapts to any type of crown

The crown is driven by a system of motorized rollers with adjustable spacing (for all types of crowns) and flexibility (to protect the case middle).