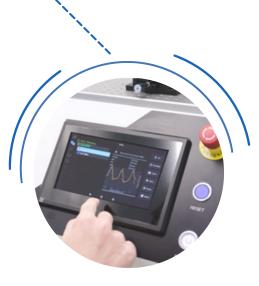

#### **Intuitive software**

A user-friendly interface gives a binary result (OK / KO) for each position with Max torque threshold, and enables the various measurements (max, average, delta torque) to be exported.