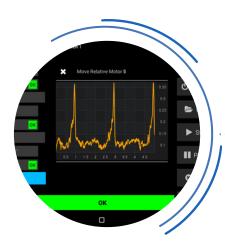

#### **Intuitive software**

2 independent, programmable programmable with Servo Spin software. Position, acceleration and deceleration deceleration.

> **Communication via web browser** without software installation (PC, MAC, Linux compatible)

#### Faithful simulation of arming

A device for faithfully simulating the arming of a watch movement based on the rotation of 2 axes in simultaneous motion.