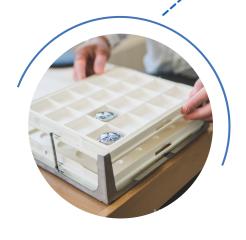

#### Quick and easy to use

Simple loading structure adaptable to all types of packaging

#### **Time-saving precision**

Maximum load per station 30 Kg 12-tray loading capacity which can vary according to your needs 360° angular orientation (double axial rotation) Rotation speed from 3 to 100 rpm