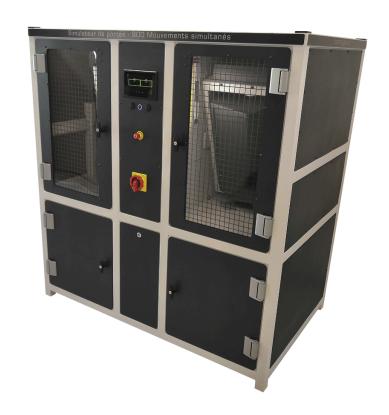

### **GYROLAB**

- Configurable range simulator - Simultaneous arming of 800 watch heads

## Faithful reproduction of the automatic winding of the watch movement

- + Programming cycles
- + 2 independant stations
- + Loading from 1 to 800 watch heads
- + Multiple settings
  - Speed
  - Position (number of revolutions)
  - Acceleration
  - Deceleration

#### **Time-saving precision**

Maximum load per station 30 Kg 12-tray loading capacity which can vary according to your needs 360° angular orientation (double axial rotation) Rotation speed from 3 to 100 rpm