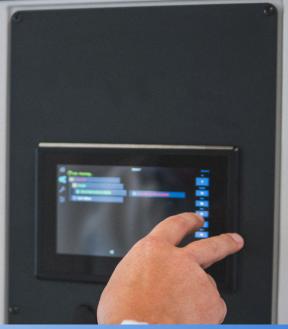

#### **Intuitive software**

2 independent, programmable programmable with Servo Spin software. Position, acceleration and deceleration deceleration.

> **Communication via web browser** without software installation (PC, MAC, Linux compatible)