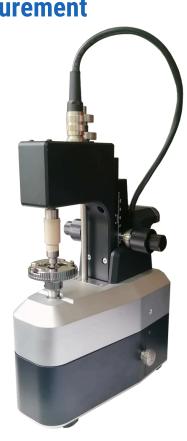

# **BARILAB**

#### **Barrel ageing and measurement**

# Torque measurement and barrel testing



- + Control of barrel functions
- + Flexible, configurable measurement cycles
- + Torque and position control cycles
- + Authentic reproduction of barrel ageing
- + Compatible with all types of fixing
- + Universal fixing (optional)





- **► INSPECTION EQUIPMENT**
- Special machinery

Aging process

Watchmakers tools

### **BARILAB**



## TORQUE MEASUREMENT AND CONTROL

#### **Control of barrel functions**

Calculation of barrel-specific information:
Mgi, Mgs, Mgmax, max torque before flange
slip, max revolutions before flange slip,
M0.25...



#### **Intuitive software**

Special software to perform all barreldedicated measurements and ageing tests





## Compatible with all types of fittings

An optional universal fitting allows the user to take measurements on any type of barrel.



### Faithful reproduction of barrel ageing

Real-time visualization of Mgi, Mgs and Mgmax evolution, with the option of exporting values in .txt format to Excel. Use of measured values as aging cycle variables.