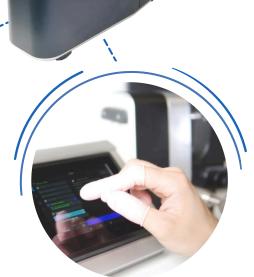

#### **Intuitive software**

Special software to perform all barreldedicated measurements and ageing tests