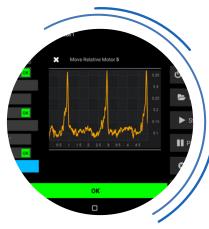

### Faithful reproduction of barrel ageing

Real-time visualization of Mgi, Mgs and Mgmax evolution, with the option of exporting values in .txt format to Excel. Use of measured values as aging cycle variables.