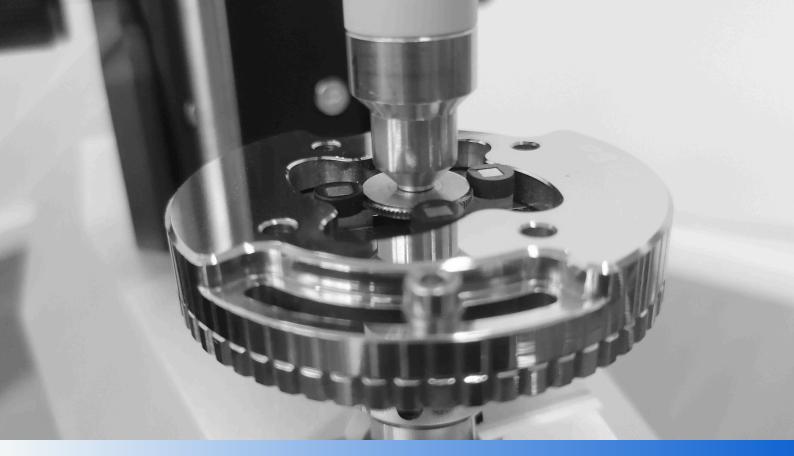

# Torque measurement and barrel testing

- + Control of barrel functions
- + Flexible, configurable measurement cycles
- + Torque and position control cycles
- + Authentic reproduction of barrel ageing
- + Compatible with all types of fixing
- + Universal fixing (optional)

## Compatible with all types of fittings

An optional universal fitting allows the user to take measurements on any type of barrel.