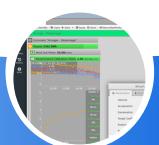

#### **Intuitive software**

Special software to perform all barreldedicated measurements and ageing tests

### Faithful reproduction of barrel ageing

Real-time visualization of Mgi, Mgs and Mgmax evolution, with the option of exporting values in .txt format to Excel. Use of measured values as aging cycle variables.