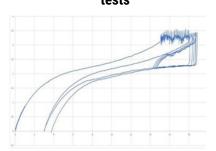

#### **Control of barrel functions**

Calculation of barrel-specific information:
Mgi, Mgs, Mgmax, max torque before flange
slip, max revolutions before flange slip,
M0.25...

### Faithful reproduction of barrel ageing

Real-time visualization of Mgi, Mgs and Mgmax evolution, with the option of exporting values in .txt format to Excel. Use of measured values as aging cycle variables.