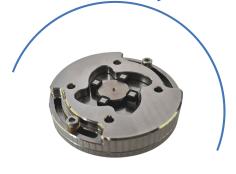

# Torque measurement and barrel testing

- + Control of barrel functions
- + Flexible, configurable measurement cycles
- + Torque and position control cycles
- + Authentic reproduction of barrel ageing
- + Compatible with all types of fixing
- + Universal fixing (optional)

## Compatible with all types of fittings

An optional universal fitting allows the user to take measurements on any type of barrel.